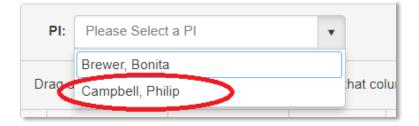

## VIEW YOUR RADIATION USE AUTHORIZATION (RUA)

Navigate to EHSA and log in with your UW NetID credentials.

Click "Permits"

• If you manage RUAs for multiple PIs, select the PI of interest.

- Select the permit of interest. To view a summary of the permit, click "PI / Permit Reports" then either "Authorization" or "Authorization Addendum" to view different aspects of your RUA.
- If you have a human subjects permit, you can view that permit by clicking on Authorization Human Subjects.
- Biological use authorizations (permit type BIO) are not available for printing at this time.
- For a different view of your authorization, you can either double click on the permit of interest, or press "view"