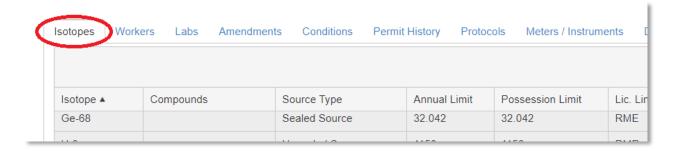

## UNIVERSITY of WASHINGTON

- Scroll to the bottom, and you can click through the tabs to view different aspects of your RUA.
- If you need to change any aspect of this RUA, contact Radiation Safety.

• Press the EHSA button in the upper left corner to navigate back to the main page.