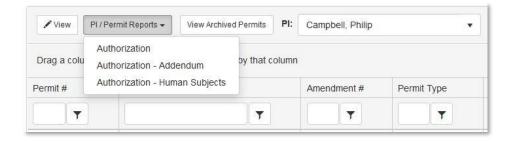

## VIEW YOUR RADIATION USE AUTHORIZATION (RUA)

Navigate to EHSA and log in with your UW NetID credentials.

Click "Permits"

• If you manage RUAs for multiple PIs, select the PI of interest.

- Select the permit of interest. To view a summary of the permit, click "PI / Permit Reports" then either "Authorization" or "Authorization Addendum" to view different aspects of your RUA.
- If you have a human subjects permit, you can view that permit by clicking on Authorization Human Subjects.
- Biological use authorizations (permit type BIO) are not available for printing at this time.
- For a different view of your authorization, you can either double click on the permit of interest, or press "view"